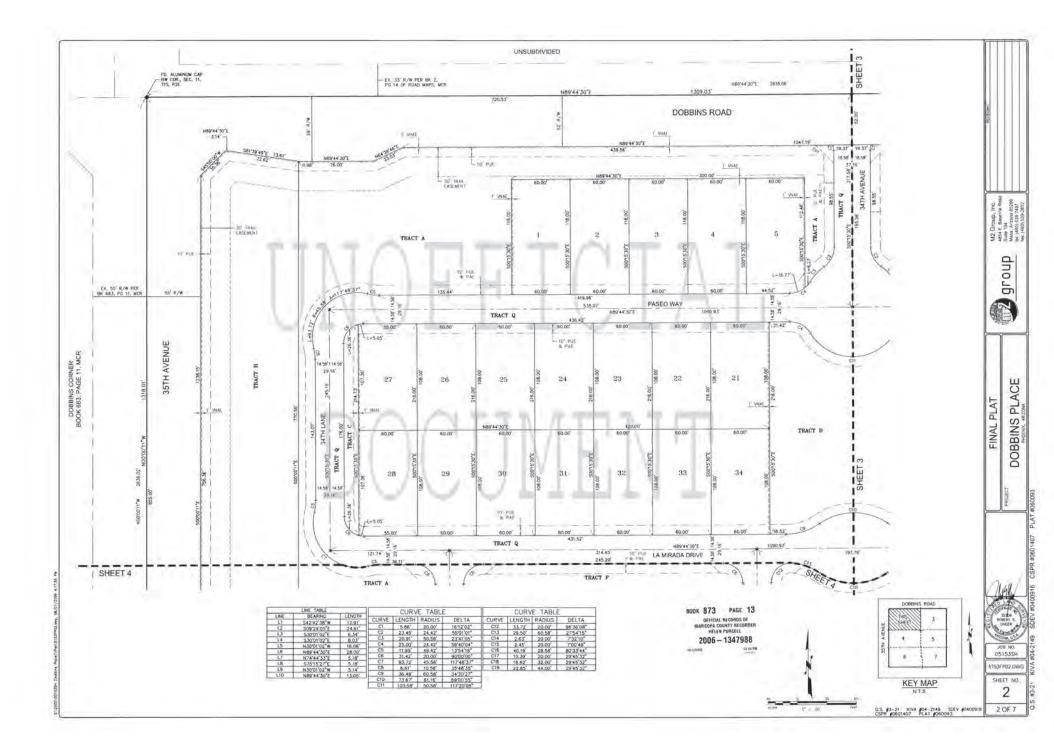

STATE OF ARIZON

5 85 COUNTY OF MANCORY

TRACTS & AND B ARE HEREBY DECLARED AS COMMON AREAS FOR THE USE AND ENJOYNENT OF THE PROPERTY OWNERS AND FOR DRAINAGE, RETENTION, LANDSCAPING AND OPTIN SPACE PURPOSES TRACTS & AND B ARE HEREBY DEDICATED WITH DRANGE LASENERTS, RUBLIC UTILITIES AND THEOSTIMAN ACCESS.

TRACTS & THROUGH & AND T THROUGH HH ARE HEREBY DECLARED AS PROVAE DRIVES OVER WHICH S DEDICATED AN EASEMENT FOR REFUSE COLLECTION, EMERGENCY AND SERVICE TYPE VEHICLES, WICKESS ERRESS, DRAWART EASEMENT, PUBLIC UTITES AND PERSTRAM ACCESS

TRACT'S IS REPORT DECLARED AS A PRIMITE DECESSION, OVER WHICH HEREBY IS DEDICATED TO T DRAININGE EXEMPLITI, AN EXCLUSIVE DAGEMENT FOR PUBLIC MATER AND SEMER SERVICE, A REFUSE MAI IMPRIEMENT AND INFINICE VORIGIE ACCESSION RESERVED.

SAD TRACTS TO BE OWED BY THE HONEOWERS ASSOCIATION. RETENTION AND ASSOCIATED FROLUTIES, AND LANCEWING WITHIN TRACTS GUILL BE MAILTARED BY THE MANDAWER'S ASSOCIATION AS MORE FAULTY SET DODLING UNITS SOLAL HOT BE CONSTRUCTION OF SAD TRACTS. ALL DARLINGS ON FAULTS THE MARCHINE SOLAL HOT BE DRAINED EASEMENTS. DRAINING EASEMENTS ON FRANCES I MORE THAT ARE SUBCOMMENT TO THE BRAINED EASEMENTS. DRAINING EASEMENTS ON FRANCES I MORE THAT MARCHINES ASSOCIATION.