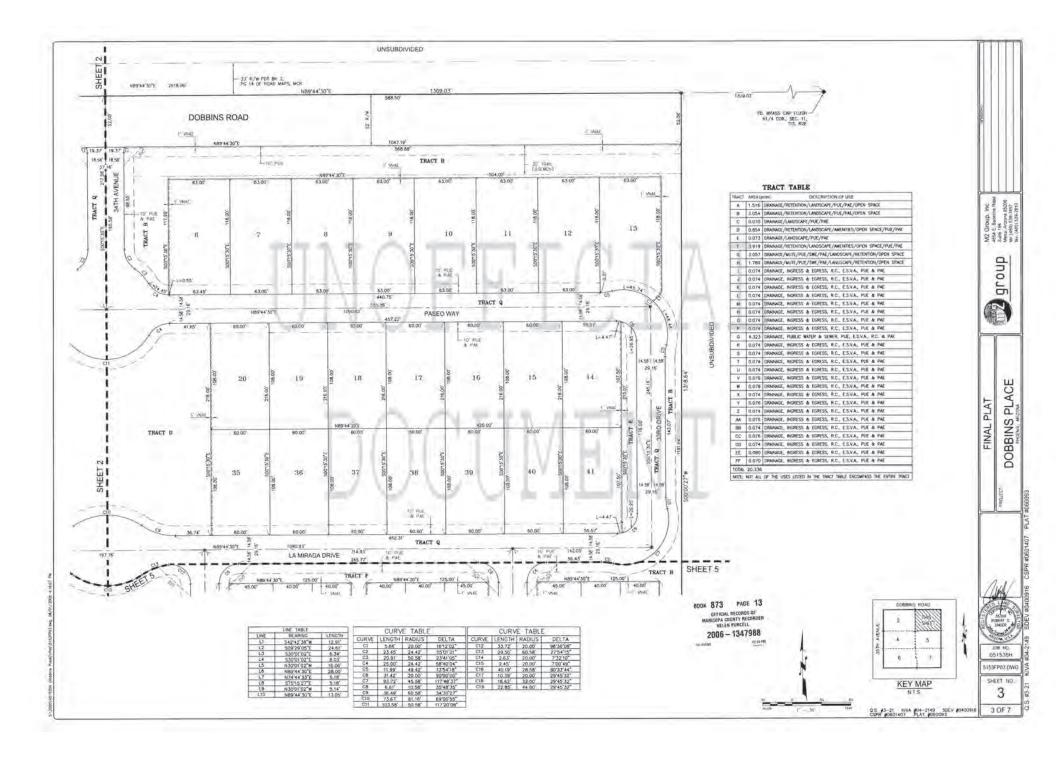

TRACTS G, E, G AND H ANE HEREBY DECLARED AS DOMAON AREAS FOR THE USE AND ENDOMENT OF T HIGHERY DAMERS FOR LANDSCANNO FUNDOSES. THAT'S G, E, C AND H ARE HEREBY ISDICATED WITH DAMANDE LANDERYTS, FUREL TUTTES AND FUESTION ANGLESS.

TRACES & AND F ARE HEREBY DECLARED AS COMMON AREAS FOR THE USE AND ENJOYNENT OF THE PROPERTY: OWNERS FOR RETEXTION, UNDESCAPING, OPEN SPACE AND AREANES FOR THE USE AND ENJOYNENT OF THE PROPERTY DEDUCTE WITH DRAMME EXDENDED, PROVED UTUILIES AND PROSTRYM ACCESS.

TRACTS I AND J ARE HEREBY DECLARED AS COMMON AREAS FOR THE USE AND LINUSYMENT OF THE URO DWIERS FOR TRAINING. LINUSCAPING AND OPEN SPACE. TRACTS I AND J ARE HEREBY DEDLED WITH DRAINED LASTIONIS. & MULTI-LINE FASTMENT, SIDERARE RESEARCH ON PERCENTING ACCESS.

TRACTS & THROUGH & AND T THROUGH HH ARE HEREBY DECLARED AS PROVAE DRIVES OVER WHICH S DEDICATED AN EASEMENT FOR REFUSE COLLECTION, EMERGENCY AND SERVICE TYPE VEHICLES, WICKESS ERRESS, DRAWART EASEMENT, PUBLIC UTITES AND PERSTRAM ACCESS