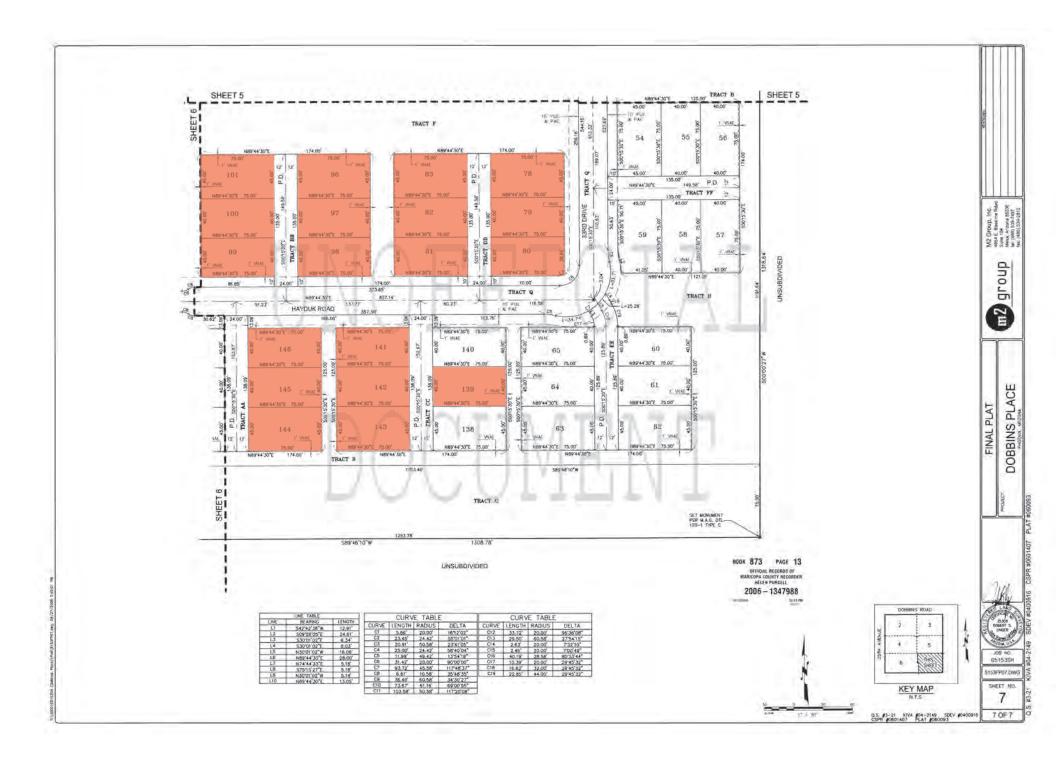

STATE OF ARIZON

5 85 COUNTY OF MANCORY

TRACTS & AND B ARE HEREBY DECLARED AS COMMON AREAS FOR THE USE AND ENJOYNENT OF THE PROPERTY OWNERS AND FOR DRAINAGE, RETENTION, LANDSCAPING AND OPTIN SPACE PURPOSES TRACTS & AND B ARE HEREBY DEDICATED WITH DRANGE LASENERTS, RUBLIC UTILITIES AND THEOSTIMAN ACCESS.

TRACTS G, E, G AND H ANE HEREBY DECLARED AS DOMAON AREAS FOR THE USE AND ENDOMENT OF T HIGHERY DAMERS FOR LANDSCANNO FUNDOSES. THAT'S G, E, C AND H ARE HEREBY ISDICATED WITH DAMANDE LANDERYTS, FUREL TUTTES AND FUESTION ANGLESS.

TRACES & AND F ARE HEREBY DECLARED AS COMMON AREAS FOR THE USE AND ENJOYNENT OF THE PROPERTY: OWNERS FOR RETEXTION, UNDESCAPING, OPEN SPACE AND AREANES FOR THE USE AND ENJOYNENT OF THE PROPERTY DEDUCTE WITH DRAMME EXDENDED, PROVED UTUILIES AND PROSTRYM ACCESS.

TRACTS I AND J ARE HEREBY DECLARED AS COMMON AREAS FOR THE USE AND LINUSYMENT OF THE URO DWIERS FOR TRAINING. LINUSCAPING AND OPEN SPACE. TRACTS I AND J ARE HEREBY DEDLED WITH DRAINED LASTIONIS. & MULTI-LINE FASTMENT, SIDERARE RESEARCH ON PERCENTING ACCESS.

TRACTS & THROUGH & AND T THROUGH HH ARE HEREBY DECLARED AS PROVAE DRIVES OVER WHICH S DEDICATED AN EASEMENT FOR REFUSE COLLECTION, EMERGENCY AND SERVICE TYPE VEHICLES, WICKESS ERRESS, DRAWART EASEMENT, PUBLIC UTITES AND PERSTRAM ACCESS

TRACT'S IS REPORT DECLARED AS A PRIMITE DECESSION, OVER WHICH HEREBY IS DEDICATED TO T DRAININGE EXEMPLITI, AN EXCLUSIVE DAGEMENT FOR PUBLIC MATER AND SEMER SERVICE, A REFUSE MAI IMPRIEMENT AND INFINICE VORIGIE ACCESSION RESERVED.

SAD TRACTS TO BE OWED BY THE HONEOWERS ASSOCIATION. RETENTION AND ASSOCIATED FROLUTIES, AND LANCEWING WITHIN TRACTS GUILL BE MAILTARED BY THE MANDAWER'S ASSOCIATION AS MORE FAULTY SET DODLING UNITS SOLAL HOT BE CONSTRUCTION OF SAD TRACTS. ALL DARLINGS ON FAULTS THE MARCHINE SOLAL HOT BE DRAINED EASEMENTS. DRAINING EASEMENTS ON FRANCES I MORE THAT ARE SUBCOMMENT TO THE BRAINED EASEMENTS. DRAINING EASEMENTS ON FRANCES I MORE THAT MARCHINES ASSOCIATION.