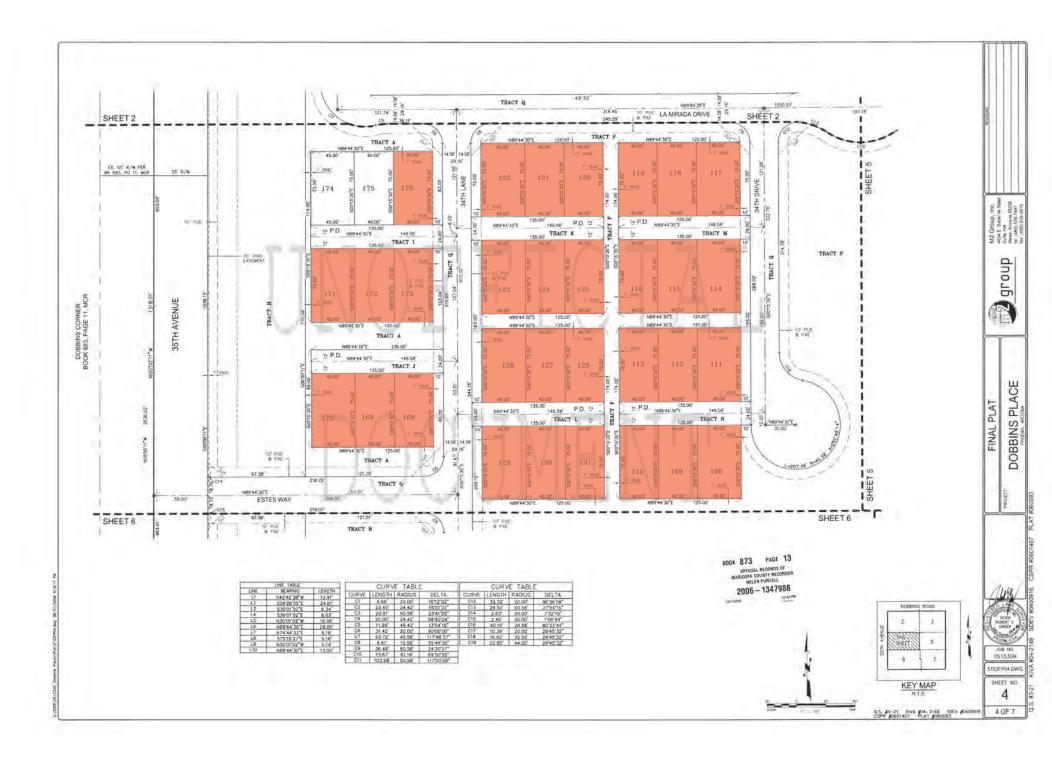

STATE OF ARIZON

5 85 COUNTY OF MANCORY

TRACTS & AND B ARE HEREBY DECLARED AS COMMON AREAS FOR THE USE AND ENJOYNENT OF THE PROPERTY OWNERS AND FOR DRAINAGE, RETENTION, LANDSCAPING AND OPTIN SPACE PURPOSES TRACTS & AND B ARE HEREBY DEDICATED WITH DRANGE LASENERTS, RUBLIC UTILITIES AND THEOSTIMAN ACCESS.

TRACTS G, E, G AND H ANE HEREBY DECLARED AS DOMAON AREAS FOR THE USE AND ENDOMENT OF T HIGHERY DAMERS FOR LANDSCANNO FUNDOSES. THAT'S G, E, C AND H ARE HEREBY ISDICATED WITH DAMANDE LANDERYTS, FUREL TUTTES AND FUESTION ANGLESS.

TRACES & AND F ARE HEREBY DECLARED AS COMMON AREAS FOR THE USE AND ENJOYNENT OF THE PROPERTY: OWNERS FOR RETEXTION, UNDESCAPING, OPEN SPACE AND AREANES FOR THE USE AND ENJOYNENT OF THE PROPERTY DEDUCTE WITH DRAMME EXDENDED, PROVED UTUILIES AND PROSTRYM ACCESS.

TRACTS I AND J ARE HEREBY DECLARED AS COMMON AREAS FOR THE USE AND LINUSYMENT OF THE URO DWIERS FOR TRAINING. LINUSCAPING AND OPEN SPACE. TRACTS I AND J ARE HEREBY DEDLED WITH DRAINED LASTIONIS. & MULTI-LINE FASTMENT, SIDERARE RESEARCH ON PERCENTING ACCESS.

TRACTS & THROUGH & AND T THROUGH HH ARE HEREBY DECLARED AS PROVAE DRIVES OVER WHICH S DEDICATED AN EASEMENT FOR REFUSE COLLECTION, EMERGENCY AND SERVICE TYPE VEHICLES, WICKESS ERRESS, DRAWART EASEMENT, PUBLIC UTITES AND PERSTRAM ACCESS

TRACT'S IS REPORT DECLARED AS A PRIMITE DECESSION, OVER WHICH HEREBY IS DEDICATED TO T DRAININGE EXEMPLITI, AN EXCLUSIVE DAGEMENT FOR PUBLIC MATER AND SEMER SERVICE, A REFUSE MAI IMPRIEMENT AND INFINICE VORIGIE ACCESSION RESERVED.

SAD TRACTS TO BE OWED BY THE HONEOWERS ASSOCIATION. RETENTION AND ASSOCIATED FROLUTIES, AND LANCEWING WITHIN TRACTS GUILL BE MAILTARED BY THE MANDAWER'S ASSOCIATION AS MORE FAULTY SET DODLING UNITS SOLAL HOT BE CONSTRUCTION OF SAD TRACTS. ALL DARLINGS ON FAULTS THE MARCHINE SOLAL HOT BE DRAINED EASEMENTS. DRAINING EASEMENTS ON FRANCES I MORE THAT ARE SUBCOMMENT TO THE BRAINED EASEMENTS. DRAINING EASEMENTS ON FRANCES I MORE THAT MARCHINES ASSOCIATION.