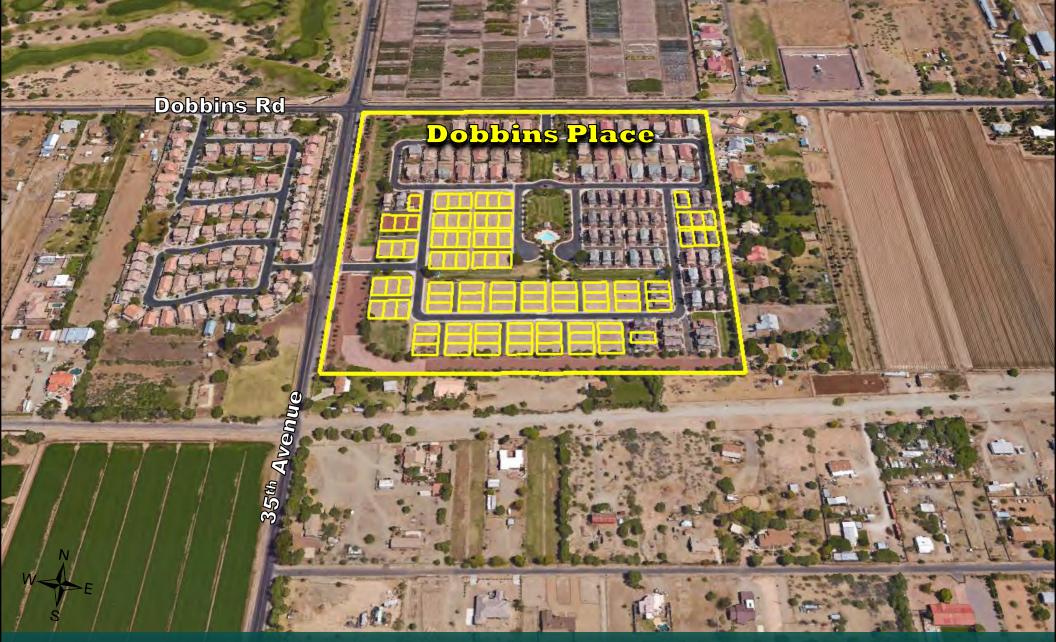

|                                                                                                                                                                                                    |                     | AN ADDRESS STORE STATISTICS |                                                                                                                                                                 |
|----------------------------------------------------------------------------------------------------------------------------------------------------------------------------------------------------|---------------------|-----------------------------|-----------------------------------------------------------------------------------------------------------------------------------------------------------------|
| Durango St                                                                                                                                                                                         |                     | LOCATION +                  | SEC of Dobbins Rd & 35 <sup>th</sup> Avenue<br>Phoenix, Arizona                                                                                                 |
| Lower Buckeye Rd                                                                                                                                                                                   |                     | PRICE •                     | \$3,150,000 (\$35,000 per lot)                                                                                                                                  |
|                                                                                                                                                                                                    | Y                   | <b>DESCRIPTION</b> •        | 90 Finished Lots<br>Average Lot Size: 41.5' x 75'                                                                                                               |
| ate<br>ust<br>and                                                                                                                                                                                  |                     | SETBACKS+                   | <u>Front</u> : 5'<br><u>Sides</u> : 5' & 5'<br><u>Back</u> : 5'                                                                                                 |
| ages Bella Casa<br>Manor Barcelona Liberty-                                                                                                                                                        |                     | ZONING •                    | R3 & R-4, City of Phoenix                                                                                                                                       |
|                                                                                                                                                                                                    |                     |                             | - <u>Water</u> : City of Phoenix                                                                                                                                |
| a Southern Ave                                                                                                                                                                                     |                     | UTILITIES +                 | <ul> <li><u>Sewer</u>: City of Phoenix</li> <li><u>Electric</u>: Salt River Project (SRP)</li> <li><u>Police/Fire</u>: City of Phoenix</li> </ul>               |
| Village Courty<br>Maarson<br>Baseline Rd                                                                                                                                                           | ands at<br>in Ranci | HOA FEES+                   | \$960/Lot Annually (\$80/month/lot)                                                                                                                             |
| Villages<br>at Laveen<br>Ranch Artesa Artesa Sterra<br>Estates                                                                                                                                     | Commo<br>at Sou     | IMPACT FEES +               | \$9,680/Lot where<br>City of Phoenix: Laveen-West                                                                                                               |
| Places Southern<br>Highlands                                                                                                                                                                       |                     |                             | <ul> <li>Seller would consider one-time use of approved housing floor plans. Copies available upon request.</li> <li>Seller looking for Quick Close.</li> </ul> |
| Farm     Vaquero       Estates     Estates       Loveen     Carver       Vistas     Hountain       Estates     Liscano       Estates     Liscano       Patter     Liscano       Patter     Liscano |                     |                             | Parks and Recreation W                                                                                                                                          |