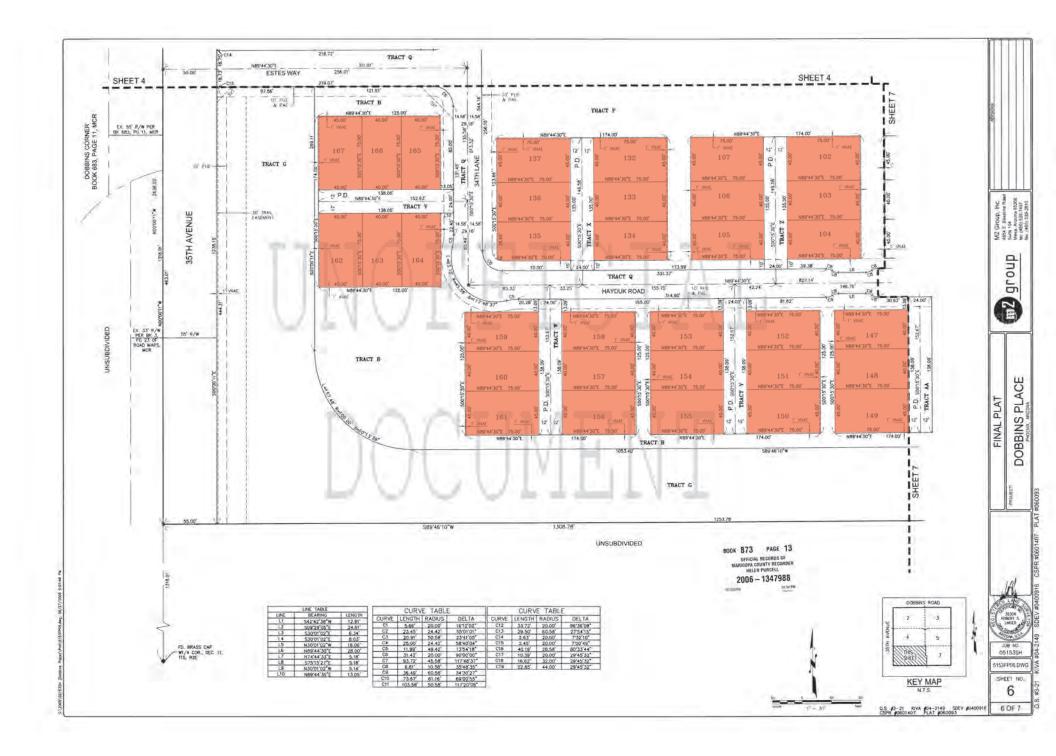

STATE OF ARIZON

5 85 COUNTY OF MANCORY

TRACTS & AND B ARE HEREBY DECLARED AS COMMON AREAS FOR THE USE AND ENJOYNENT OF THE PROPERTY OWNERS AND FOR DRAINAGE, RETENTION, LANDSCAPING AND OPTIN SPACE PURPOSES TRACTS & AND B ARE HEREBY DEDICATED WITH DRANGE LASENERTS, RUBLIC UTILITIES AND THEOSTIMAN ACCESS.

TRACTS G, E, G AND H ANE HEREBY DECLARED AS DOMAON AREAS FOR THE USE AND ENDOMENT OF T HIGHERY DAMERS FOR LANDSCANNO FUNDOSES. THAT'S G, E, C AND H ARE HEREBY ISDICATED WITH DAMANDE LANDERYTS, FUREL TUTTES AND FUESTION ANGLESS.

TRACES & AND F ARE HEREBY DECLARED AS COMMON AREAS FOR THE USE AND ENJOYNENT OF THE PROPERTY: OWNERS FOR RETEXTION, UNDESCAPING, OPEN SPACE AND AREANES FOR THE USE AND ENJOYNENT OF THE PROPERTY DEDUCTE WITH DRAMME EXDENDED, PROVED UTUILIES AND PROSTRYM ACCESS.

TRACTS I AND J ARE HEREBY DECLARED AS COMMON AREAS FOR THE USE AND LINUSYMENT OF THE URO DWIERS FOR TRAINING. LINUSCAPING AND OPEN SPACE. TRACTS I AND J ARE HEREBY DEDLED WITH DRAINED LASTIONIS. & MULTI-LINE FASTMENT, SIDERARE RESEARCH ON PERCENTING ACCESS.

TRACTS & THROUGH & AND T THROUGH HH ARE HEREBY DECLARED AS PROVAE DRIVES OVER WHICH S DEDICATED AN EASEMENT FOR REFUSE COLLECTION, EMERGENCY AND SERVICE TYPE VEHICLES, WICKESS ERRESS, DRAWART EASEMENT, PUBLIC UTITES AND PERSTRAM ACCESS

TRACT'S IS REPORT DECLARED AS A PRIMITE DECESSION, OVER WHICH HEREBY IS DEDICATED TO T DRAININGE EXEMPLITI, AN EXCLUSIVE DAGEMENT FOR PUBLIC MATER AND SEMER SERVICE, A REFUSE MAI IMPRIEMENT AND INFINICE VORIGIE ACCESSION RESERVED.

SAD TRACTS TO BE OWED BY THE HONEOWERS ASSOCIATION. RETENTION AND ASSOCIATED FROLUTIES, AND LANCEWING WITHIN TRACTS GUILL BE MAILTARED BY THE MANDAWER'S ASSOCIATION AS MORE FAULTY SET DODLING UNITS SOLAL HOT BE CONSTRUCTION OF SAD TRACTS. ALL DARLINGS ON FAULTS THE MARCHINE SOLAL HOT BE DRAINED EASEMENTS. DRAINING EASEMENTS ON FRANCES I MORE THAT ARE SUBCOMMENT TO THE BRAINED EASEMENTS. DRAINING EASEMENTS ON FRANCES I MORE THAT MARCHINES ASSOCIATION.