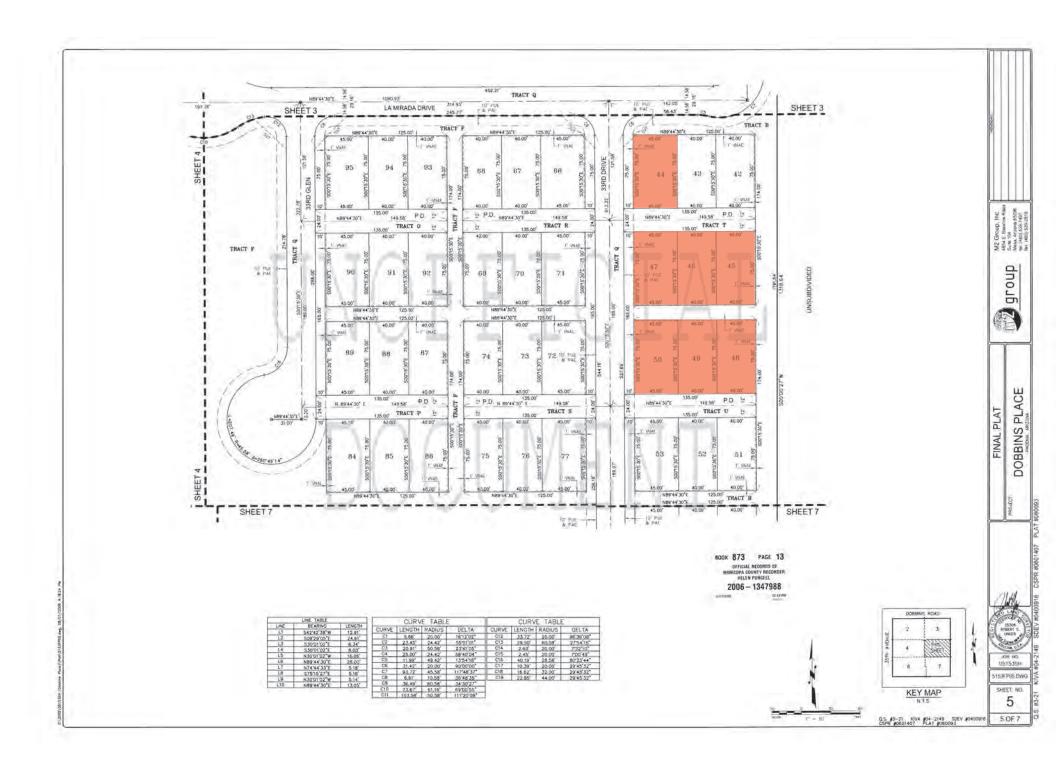

STATE OF ARIZON

5 85 COUNTY OF MANCORY

TRACTS & AND B ARE HEREBY DECLARED AS COMMON AREAS FOR THE USE AND ENJOYNENT OF THE PROPERTY OWNERS AND FOR DRAINAGE, RETENTION, LANDSCAPING AND OPTIN SPACE PURPOSES TRACTS & AND B ARE HEREBY DEDICATED WITH DRANGE LASENERTS, RUBLIC UTILITIES AND THEOSTIMAN ACCESS.

TRACTS G, E, G AND H ANE HEREBY DECLARED AS DOMAON AREAS FOR THE USE AND ENDOMENT OF T HIGHERY DAMERS FOR LANDSCANNO FUNDOSES. THAT'S G, E, C AND H ARE HEREBY ISDICATED WITH DAMANDE LANDERYTS, FUREL TUTTES AND FUESTION ANGLESS.

TRACES & AND F ARE HEREBY DECLARED AS COMMON AREAS FOR THE USE AND ENJOYNENT OF THE PROPERTY: OWNERS FOR RETEXTION, UNDESCAPING, OPEN SPACE AND AREANES FOR THE USE AND ENJOYNENT OF THE PROPERTY DEDUCTE WITH DRAMME EXDENDED, PROVED UTUILIES AND PROSTRYM ACCESS.

TRACTS I AND J ARE HEREBY DECLARED AS COMMON AREAS FOR THE USE AND LINUSYMENT OF THE URO DWIERS FOR TRAINING. LINUSCAPING AND OPEN SPACE. TRACTS I AND J ARE HEREBY DEDLED WITH DRAINED LASTIONIS. & MULTI-LINE FASTMENT, SIDERARE RESEARCH ON PERCENTING ACCESS.

TRACTS & THROUGH & AND T THROUGH HH ARE HEREBY DECLARED AS PROVAE DRIVES OVER WHICH S DEDICATED AN EASEMENT FOR REFUSE COLLECTION, EMERGENCY AND SERVICE TYPE VEHICLES, WICKESS ERRESS, DRAWART EASEMENT, PUBLIC UTITES AND PERSTRAM ACCESS

TRACT'S IS REPORT DECLARED AS A PRIMITE DECESSION, OVER WHICH HEREBY IS DEDICATED TO T DRAININGE EXEMPLITI, AN EXCLUSIVE DAGEMENT FOR PUBLIC MATER AND SEMER SERVICE, A REFUSE MAI IMPRIEMENT AND INFINICE VORIGIE ACCESSION RESERVED.

SAD TRACTS TO BE OWED BY THE HONEOWERS ASSOCIATION. RETENTION AND ASSOCIATED FROLUTIES, AND LANCEWING WITHIN TRACTS GUILL BE MAILTARED BY THE MANDAWER'S ASSOCIATION AS MORE FAULTY SET DODLING UNITS SOLAL HOT BE CONSTRUCTION OF SAD TRACTS. ALL DARLINGS ON FAULTS THE MARCHINE SOLAL HOT BE DRAINED EASEMENTS. DRAINING EASEMENTS ON FRANCES I MORE THAT ARE SUBCOMMENT TO THE BRAINED EASEMENTS. DRAINING EASEMENTS ON FRANCES I MORE THAT MARCHINES ASSOCIATION.